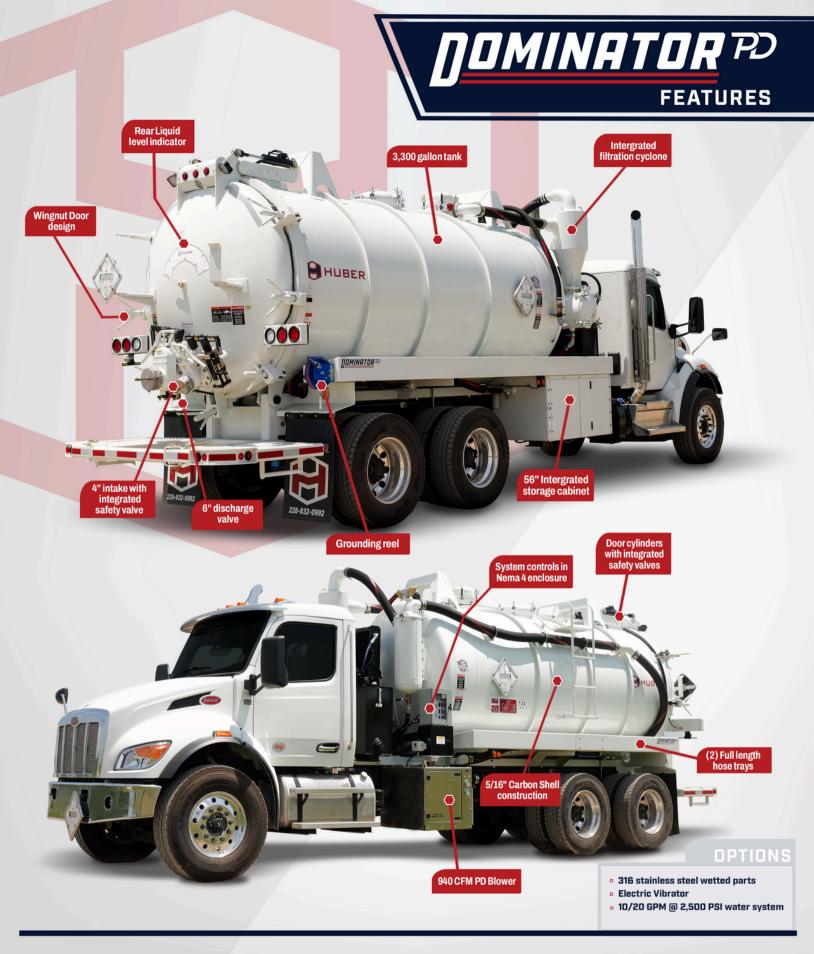

## **INTRODUCING HUBER'S DOMINATOR PD:**

The Huber Dominator PD excels in wet and sludge vacuuming with its powerful positive displacement (PD) blower and spacious 3,300-gallon tank. Its 940 CFM PD blower and fully opening hydraulic rear door make handling tough jobs a breeze. With controls housed in a Nema 4 watertight enclosure, the Dominator PD ensures easy operation in any conditions. Customize your unit at keithhuber.com.