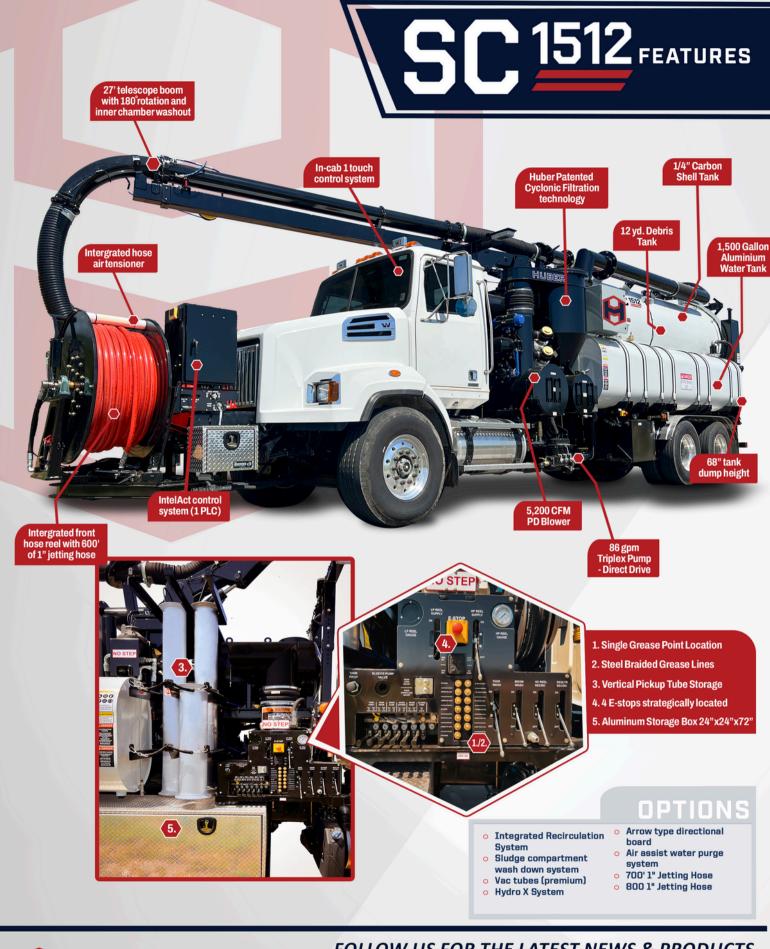

## **INTRODUCING HUBER'S SC1512:**

Experience unparalleled efficiency and performance with our innovative hydraulic system, making even the toughest

jobs effortless. With user-friendly controls and unmatched versatility, this machine is the perfect addition to optimize your fleet, ensuring maximum productivity and reliability. Build your Huber unit today at Keithhuber.com and revolutionize your sewer maintenance operations!